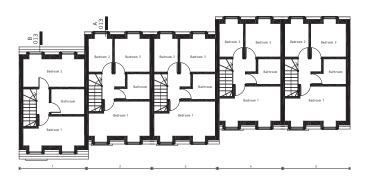

DATE: STAGE: May/June 2018
Planning Submittal

8623 / 012

Proposed Second Floor Plan Scale 1:100

Proposed First Floor Plan
Scale 1:100

**\*⊙ Proposed Ground Floor Plan** Scale 1:100

Proposed Block Plan
Scale 1:500

## id architecture

Proposed Floor Plans and Block Plan Mr Keith Brook Proposed construction of Sno. dwellings

Land adjacent, The White Swan, Butts Road, Barton-upon-Humber PROJECT: LOCATION:

DRAWN BY: CHECKED BY: SCALE: SIZE: DATE: STAGE:

May/June 2018
Planning Submittal

8623 / 011 DRG NO: