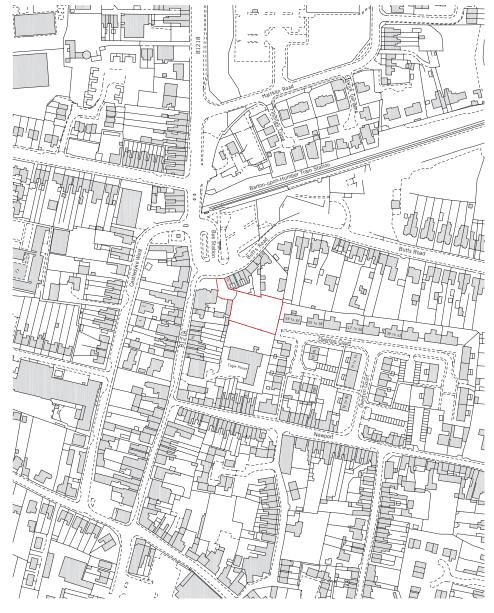

## PA/2018/1118 Existing tree position plan (not to scale)

Existing Block Plan Showing Local Trees

Scale 1:500
Ordnance Survey, (c) Crown Copyright 2018. All rights reserved. Licence number 100022432

id architecture Existing Location Plan and Block Plan Mr Keith Brook