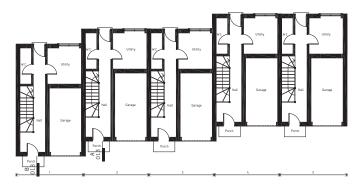

DATE: STAGE: May/June 2018
Planning Submittal

8623 / 012

Proposed Second Floor Plan Scale 1:100

Proposed First Floor Plan
Scale 1:100

**\*⊙ Proposed Ground Floor Plan** Scale 1:100

Proposed Block Plan
Scale 1:500

## id architecture

Proposed Floor Plans and Block Plan Mr Keith Brook Proposed construction of Sno. dwellings

Land adjacent, The White Swan, Butts Road, Barton-upon-Humber PROJECT: LOCATION:

DRAWN BY: CHECKED BY: SCALE: SIZE: DATE: STAGE:

May/June 2018
Planning Submittal

8623 / 011 DRG NO: