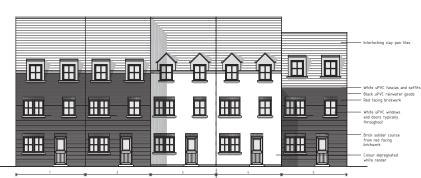

PROJECT: LOCATION: Proposed construction of Sno. dwellings Land adjacent, The White Swan, Butts Road, Bartor DRAWN BY: CHECKED BY:

8623 / 001

**Proposed South Side Elevation** 

Proposed North Side Elevation Scale 1:100

Proposed West Principal Elevation Scale 1:100

Proposed East Rear Elevation

## id architecture

SIZE:

TITLE: Proposed Elevations Mr Keith Brook PROJECT: LOCATION: Proposed construction of Sno. dwellings Land adjacent, The White Swan, Butts Road, Barton-upon-Humber DRAWN BY: CHECKED BY: SCALE: