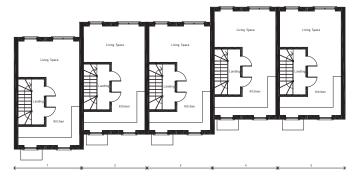

DATE: STAGE: May/June 2018
Planning Submittal

8623 / 012

Proposed Second Floor Plan Scale 1:100

Proposed First Floor Plan
Scale 1:100

**\*⊙ Proposed Ground Floor Plan** Scale 1:100

Proposed Block Plan
Scale 1:500

## id architecture

Proposed Floor Plans and Block Plan Mr Keith Brook Proposed construction of Sno. dwellings

Land adjacent, The White Swan, Butts Road, Barton-upon-Humber PROJECT: LOCATION:

DRAWN BY: CHECKED BY: SCALE: SIZE: DATE: STAGE:

May/June 2018
Planning Submittal

8623 / 011 DRG NO: