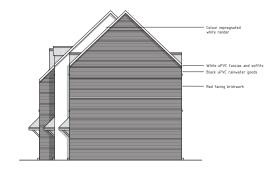

PROJECT: LOCATION: Proposed construction of Sno. dwellings Land adjacent, The White Swan, Butts Road, Bartor DRAWN BY: CHECKED BY:

8623 / 001

**Proposed South Side Elevation** 

Proposed North Side Elevation Scale 1:100

Proposed West Principal Elevation Scale 1:100

Proposed East Rear Elevation

## id architecture

SIZE:

TITLE: Proposed Elevations Mr Keith Brook PROJECT: LOCATION: Proposed construction of Sno. dwellings Land adjacent, The White Swan, Butts Road, Barton-upon-Humber DRAWN BY: CHECKED BY: SCALE: