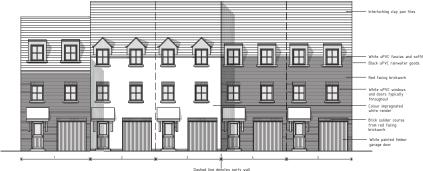

PROJECT: LOCATION: Proposed construction of Sno. dwellings Land adjacent, The White Swan, Butts Road, Bartor DRAWN BY: CHECKED BY:

8623 / 001

**Proposed South Side Elevation** 

Proposed North Side Elevation Scale 1:100

Proposed West Principal Elevation Scale 1:100

Proposed East Rear Elevation

## id architecture

SIZE:

TITLE: Proposed Elevations Mr Keith Brook PROJECT: LOCATION: Proposed construction of Sno. dwellings Land adjacent, The White Swan, Butts Road, Barton-upon-Humber DRAWN BY: CHECKED BY: SCALE: