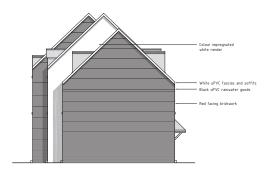

PROJECT: LOCATION: Proposed construction of Sno. dwellings Land adjacent, The White Swan, Butts Road, Bartor DRAWN BY: CHECKED BY:

8623 / 001

**Proposed South Side Elevation** 

Proposed North Side Elevation Scale 1:100

Proposed West Principal Elevation Scale 1:100

Proposed East Rear Elevation

## id architecture

SIZE:

TITLE: Proposed Elevations Mr Keith Brook PROJECT: LOCATION: Proposed construction of Sno. dwellings Land adjacent, The White Swan, Butts Road, Barton-upon-Humber DRAWN BY: CHECKED BY: SCALE: